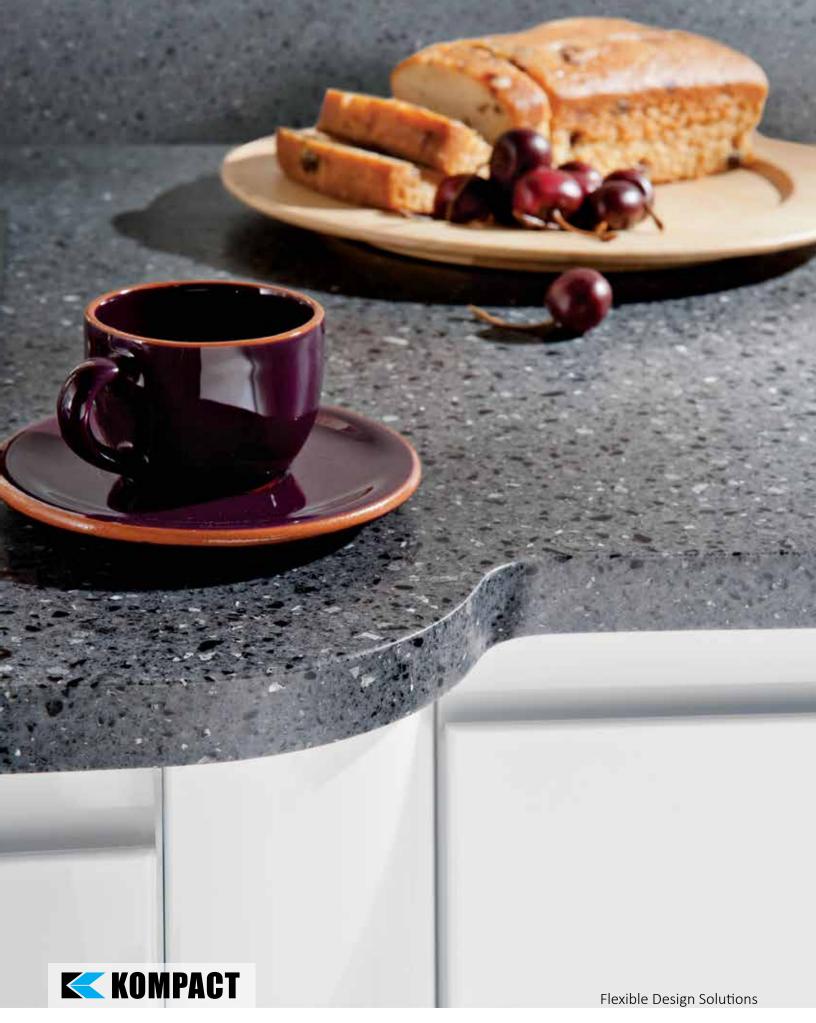

# Minerva Worksurfaces Innovative Design Flexibility

Kompact Minerva Solid Worksurfaces are produced to a full solid 25mm thickness with colour throughout

Kompact Minerva Worksurfaces are a new kitchen worksurface designed to deliver a luxurious appearance, that is cool to touch and will provide a durable performance. The manufacturing quality is so durable that we guarantee it from manufacturing effects for ten years.

Whether you dream of seamless curves, or a Two-toned breakfast bar or a contemporary linear sink module, Kompact Minerva will meet all of your design needs, without the added cost of specialist installation teams to make you dream come true.

INDISCERNIBLE, SEAMLESS, SOLID JOINTS

Whether you are using the services of a professional installer or doing the job yourself, **minerva** is designed to deliver the best possible aesthetic results.