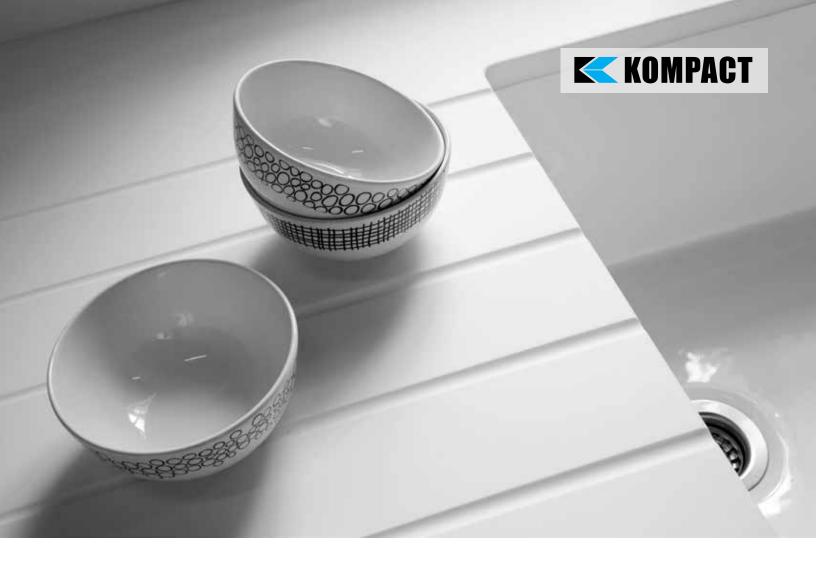

### PRE-FABRICATED FEATURES

Undermounted bowls teamed with designer drainer grooves, flush-mount sinks, breakfast bars, splashbacks and upstands, these are just some of the added attractions of choosing **minerva** for your kitchen.

### **Pre-Fabricated Service**

Save valuable time and effort with our fabrication service.

Choose a stainless steel undermount or flush-mounted acrylic sink from the Kompact Athena range, which means there's no time wasted on site.