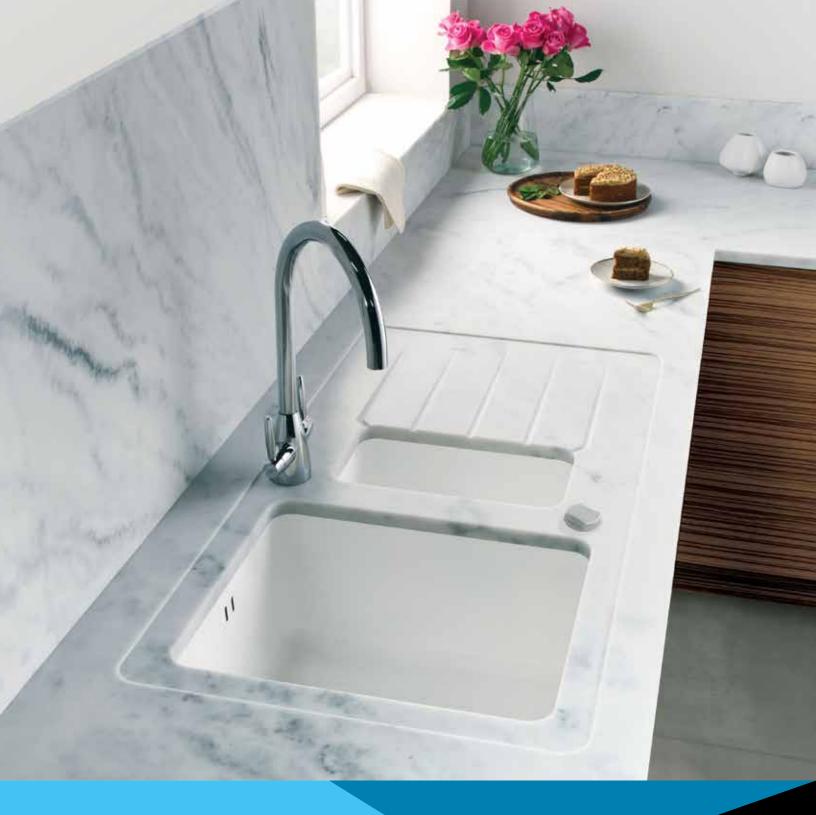

### PRE-FABRICATED FEATURES

Undermounted bowls teamed with designer drainer grooves, flush-mount sinks, breakfast bars, splashbacks and upstands, these are just some of the added attractions of choosing **minerva** for your kitchen.

### **Pre-Fabricated Service**

Save valuable time and effort with our fabrication service.

Choose a stainless steel undermount or flush-mounted acrylic sink from the Kompact Athena range, which means there's no time wasted on site.