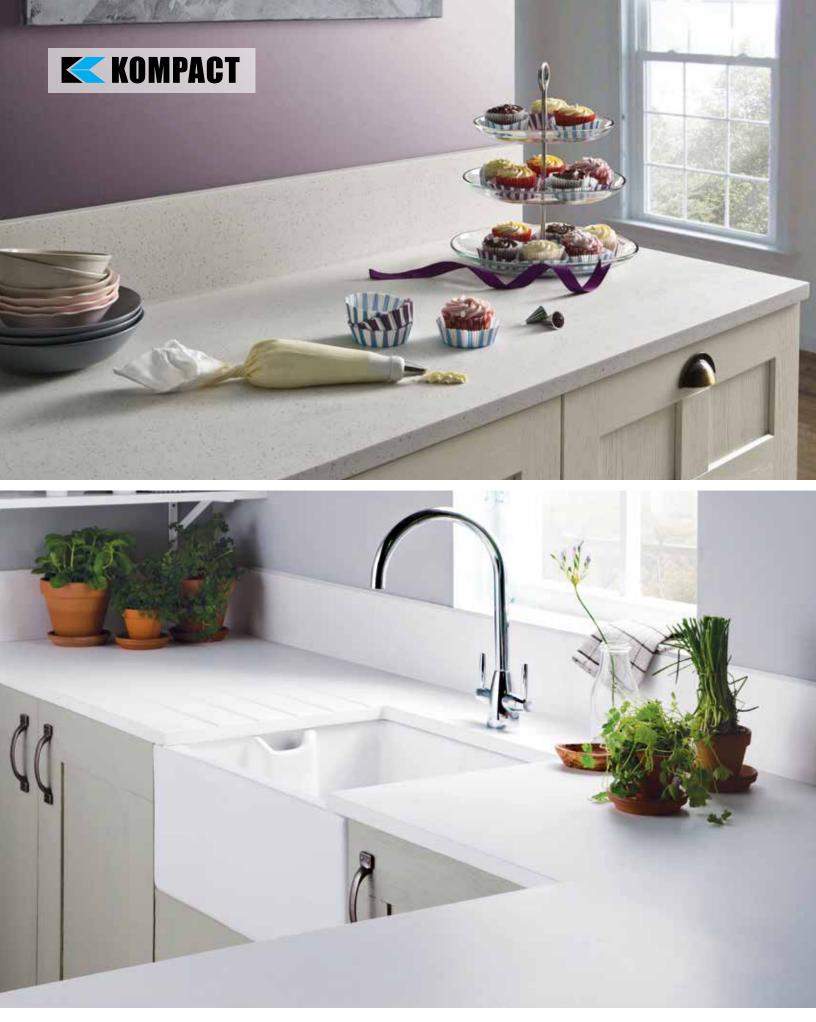

# Minerva Worksurfaces Innovative Design Flexibility

Kompact Minerva Solid Worksurfaces are produced to a full solid 25mm thickness with colour throughout

Kompact Minerva Worksurfaces are a new kitchen worksurface designed to deliver a luxurious appearance, that is cool to touch and will provide a durable performance. The manufacturing quality is so durable that we guarantee it from manufacturing effects for ten years.

Whether you dream of seamless curves, or a Two-toned breakfast bar or a contemporary linear sink module, Kompact Minerva will meet all of your design needs, without the added cost of specialist installation teams to make you dream come true.

# A Palette of Possibilities

We offer seven stunning worksurface finishes that present an array of design options for you and your kitchen.

Whether you decide on the elegance of Black Granite, the coolness of Carrara White, or any of the other superior finishes in the Kompact Athena range.