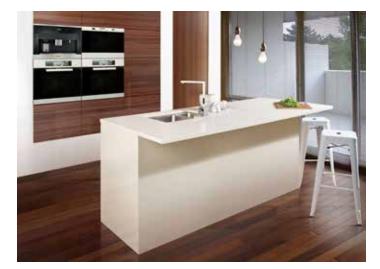

Whether you dream of seamless curves, or a Two-toned breakfast bar or a contemporary linear sink module, Kompact Minerva will meet all of your design needs, without the added cost of specialist installation teams to make you dream come true.

### PRE-FABRICATED FEATURES

Undermounted bowls teamed with designer drainer grooves, flush-mount sinks, breakfast bars, splashbacks and upstands, these are just some of the added attractions of choosing **minerva** for your kitchen.

### **Pre-Fabricated Service**

Save valuable time and effort with our fabrication service.

Choose a stainless steel undermount or flush-mounted acrylic sink from the Kompact Athena range, which means there's no time wasted on site.