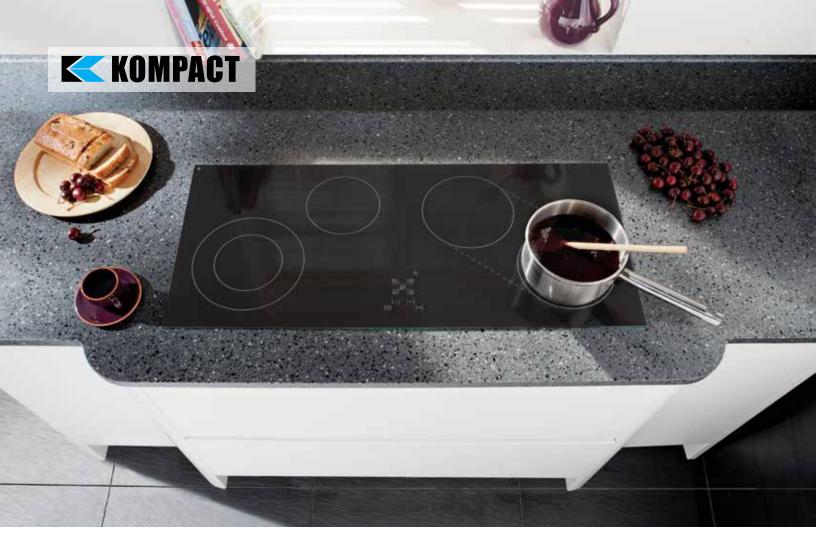

# Minerva Worksurfaces Innovative Design Flexibility

Kompact Minerva Solid Worksurfaces are produced to a full solid 25mm thickness with colour throughout

Kompact Minerva Worksurfaces are a new kitchen worksurface designed to deliver a luxurious appearance, that is cool to touch and will provide a durable performance. The manufacturing quality is so durable that we guarantee it from manufacturing effects for ten years.

Whether you dream of seamless curves, or a Two-toned breakfast bar or a contemporary linear sink module, Kompact Minerva will meet all of your design needs, without the added cost of specialist installation teams to make you dream come true.

### PRE-FABRICATED FEATURES

Undermounted bowls teamed with designer drainer grooves, flush-mount sinks, breakfast bars, splashbacks and upstands, these are just some of the added attractions of choosing **minerva** for your kitchen.