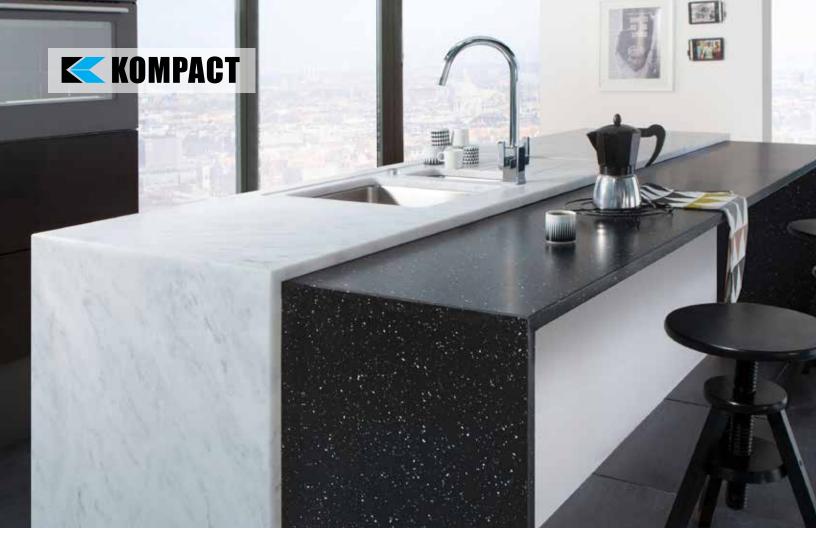

# Minerva Worksurfaces Innovative Design Flexibility

Kompact Minerva Solid Worksurfaces are produced to a full solid 25mm thickness with colour throughout

Kompact Minerva Worksurfaces are a new kitchen worksurface designed to deliver a luxurious appearance, that is cool to touch and will provide a durable performance. The manufacturing quality is so durable that we guarantee it from manufacturing effects for ten years.

Whether you dream of seamless curves, or a Two-toned breakfast bar or a contemporary linear sink module, Kompact Minerva will meet all of your design needs, without the added cost of specialist installation teams to make you dream come true.

### PRE-FABRICATED FEATURES

Undermounted bowls teamed with designer drainer grooves, flush-mount sinks, breakfast bars, splashbacks and upstands, these are just some of the added attractions of choosing **minerva** for your kitchen.