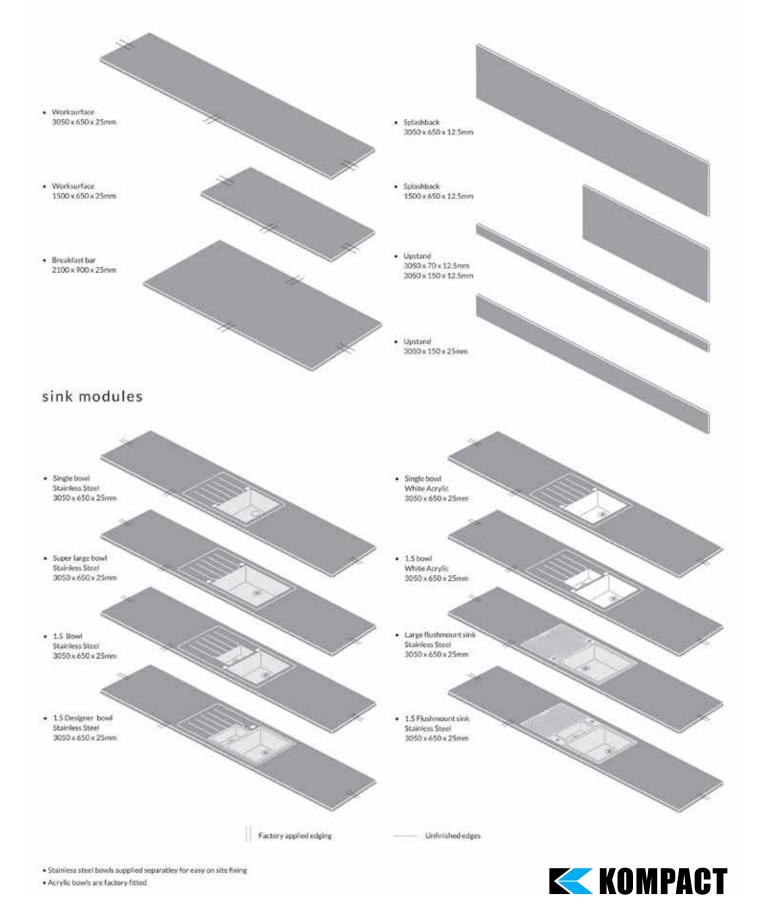

### PRE-FABRICATED FEATURES

Undermounted bowls teamed with designer drainer grooves, flush-mount sinks, breakfast bars, splashbacks and upstands, these are just some of the added attractions of choosing **minerva** for your kitchen.

### **Pre-Fabricated Service**

Save valuable time and effort with our fabrication service.

Choose a stainless steel undermount or flush-mounted acrylic sink from the Kompact Athena range, which means there's no time wasted on site.

All working surfaces and edges are factory finished, which will allow for a quick and easy installation.

Minerva Worksurfaces

# Factory Finished Surfaces and Edges It's all done for you

We cut and edge our worksurface edges and tops for you, so they are delivered ready to fit. This will save time spent on site making sure that edges are square and presentable.