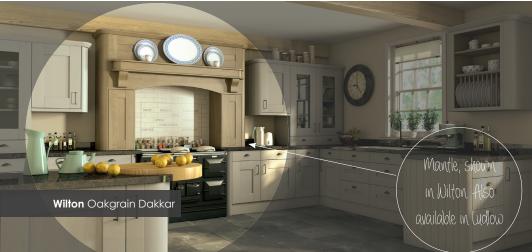

Rothwell Matt Light Grey

Ludlow

Wilton Oakgrain Dakkar

Lacarre Gloss White

Rothwell Matt Dust Grey

Wilton Odessa Oak

Wilton Oakgrain Graphite

Rothwell

Plain End Panel Available In All Ranges

Mantle Available in Ludlow Cream & Wilton

**Gun Barrel Pilaster** 

**Fluted Pilaster** Available in Ludlow Cream & Wilton

Corbel

Available in Ludlow Cream & Wilton

Wine Rack Rail