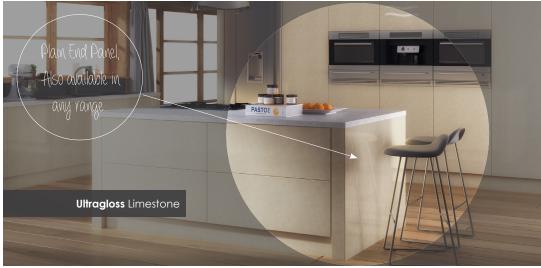

Driftwood Light Grey

Ultramatt Cashmere

Ultragloss Limestone

**Evora Stone** Graphite

Basalt

**Ultragloss** Light Grey

**Ultragloss** Noce Marino

**Mirror Effect** 

Plain End Panel Available In All Ranges

Mantle Available in Ludlow Cream & Wilton

**Gun Barrel Pilaster** 

**Fluted Pilaster** Available in Ludlow Cream & Wilton

Corbel

Available in Ludlow Cream & Wilton

Wine Rack Rail