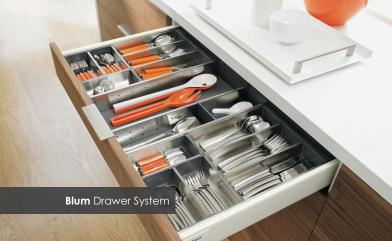

## BLUM RANGE

(6

Blum specialises in the production of functional furniture fittings. The company's main product groups are lift mechanisms, hinges and drawer systems for furniture - Kitchen furniture in particular.

Of Perfece Motion

For many years, we have been closely observing the requirements which furniture must meet in everyday life - from the shape through to the function. The knowledge that is acquired from the research then flows directly into our product development. This means that you benefit from lots of innovations, optimisations and upgrades.

## QUALITY OF MOTION

Blum writes motion with a capital "M". Our fittings solutions make opening and closing furniture a mesmerising experience and bring enhanced user convenience to the entire home - in particular to kitchens. More than 6,800 employees work hard all over the world to perfect the motion of Blum's fittings systems.