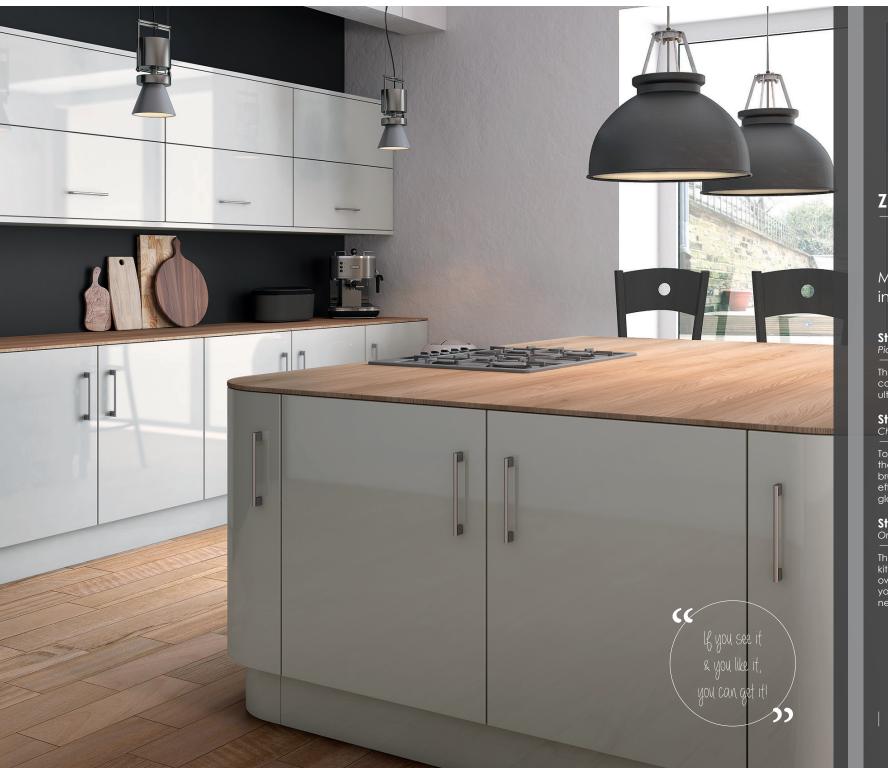

#### **PRONTO** RANGE

Among countless kitchen choices, if you see it, and you like it, you can have it. If you can't decide but must. If you don't know which of the 24 beautiful colours you prefer.

The decision made. **Pronto**.

# Make yours a **ZURFIZ** kitchen in just 3 easy steps...

**Step 1** Pick a Colour, Any Colour

The Zurfiz range is a stunning and comprehensive made to measure collection of ultra modern doors in a choice of 24 colours.