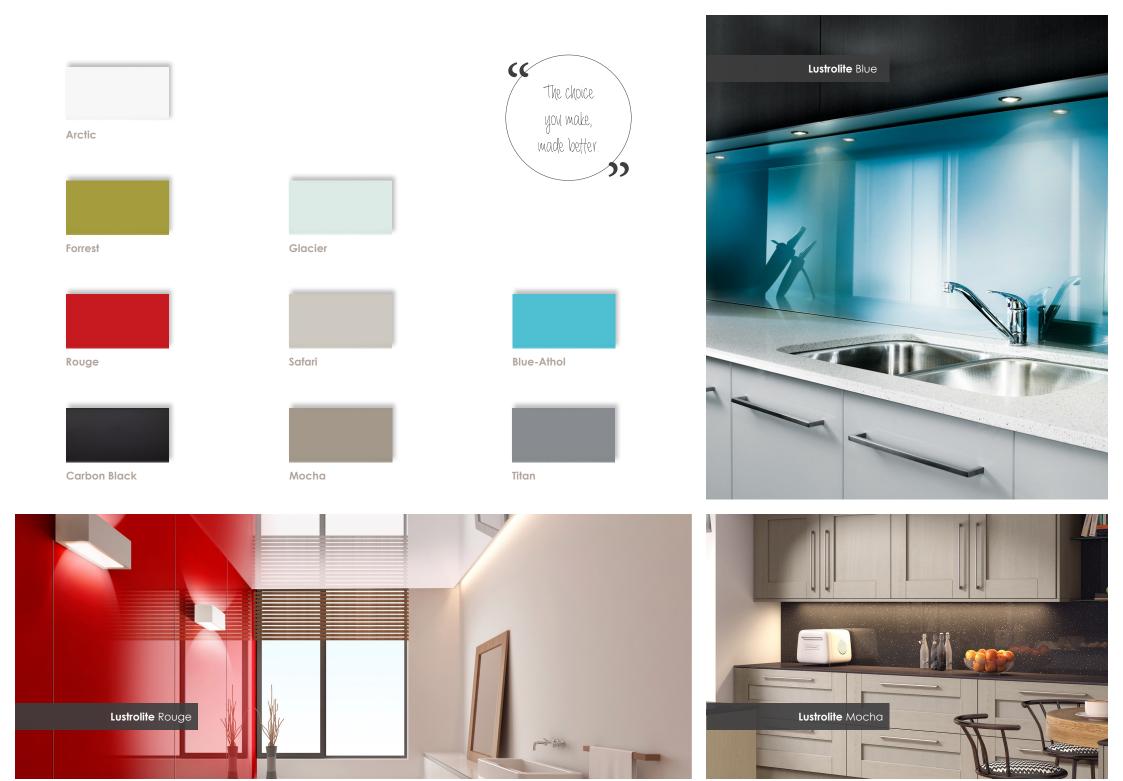

## LUSTROLITE PANELS

Lustrolite is an award winning high gloss acrylic wall panel which is mainly used for bath and shower walls and kitchen backsplashes.

Lustrolite is a replacement to tiles and looks like back painted glass. With a special hard coated top layer for extra scratch and chemical resistance, cleaning and maintaining your panels is nearly effortless.

Currently available in a range of 9 stunning colors. Custom colors and sizes are available with a minimum order quantity of 200 sheets.

The Lustrolite® warranty covers faulty materials only for a period of 10 years from the date of sale by Abacus Manufacturing Group subject to the terms, conditions and exclusions contained within the entire warranty document.