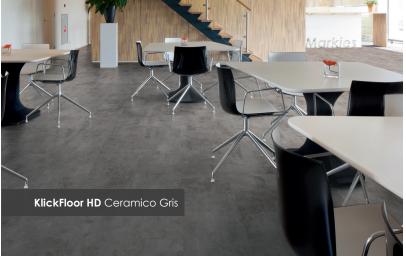

## KOMPACT KLICKFLOOR

Bring warmth & Character into every room

Bring warmth and character into every room of your home with the authentic natural look of Klickfloor luxury vinyl flooring. Hard wearing enough for demanding public spaces and busy homes, beautiful enough to make any floor magnificent, there's a Kilckifloor design for you - "whatever your taste and whatever your space".

Get the natural look of wood and stone flooring with the added day to day advantages of luxury vinyl flooring. Stunning wood and stone effects are painstakingly recreated across our ranges with beautiful depth of colour. Our impressive collection even includes a registered emboss texture which allows you to see and feel grains, grooves and knots just like real wood.

The easy maintenance of luxury vinyl flooring together with great sound and heat insulation ensures that Klickfloor is a great, cost effective alternative to the real stone or wood flooring.

www.klickfloor.co.uk