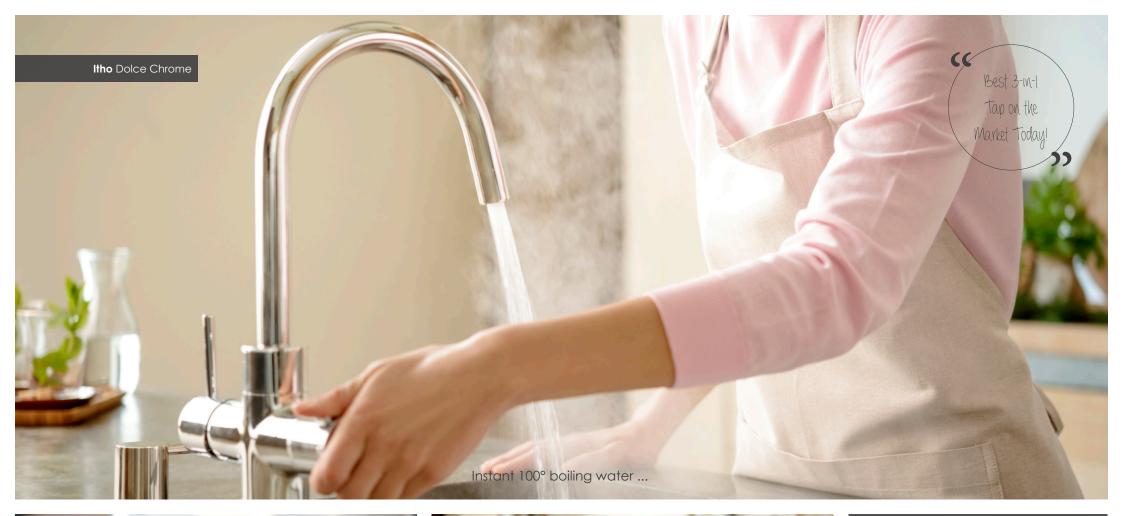

#### 3 TAPS IN 1 - BOILING, HOT & FILTERED COLD

Not only does the itho system provide 100° boiling water, it also delivers hot and filtered cold water from the same spout so there is no need to purchase a separate tap unlike some stand alone systems. This not only saves the cost of purchasing a separate tap but also improves the look of the kitchen.

Filtered Cold Water

### MARKET LEADING TANK

The Itho 3 in 1 boiling water tap system includes a market leading 5 litre tank as standard capable of producing around 60 cups of boiling water per hour, ideal for domestic requirements. The 10 litre version for heavier usage requires only a cold water feed to run the 3 in 1 tap making it ideal for situations where it is difficult to connect a hot feed e.g. Kitchen Island