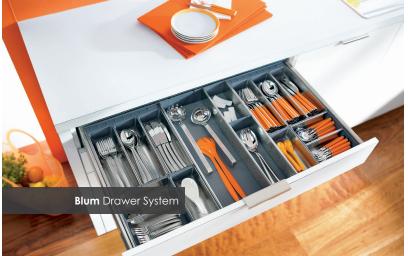

## BLUM RANGE

(6

Blum specialises in the production of functional furniture fittings. The company's main product groups are lift mechanisms, hinges and drawer systems for furniture - Kitchen furniture in particular.

Of Perfece Motion

For many years, we have been closely observing the requirements which furniture must meet in everyday life - from the shape through to the function. The knowledge that is acquired from the research then flows directly into our product development. This means that you benefit from lots of innovations, optimisations and upgrades.

## QUALITY OF MOTION

Blum writes motion with a capital "M". Our fittings solutions make opening and closing furniture a mesmerising experience and bring enhanced user convenience to the entire home - in particular to kitchens. More than 6,800 employees work hard all over the world to perfect the motion of Blum's fittings systems.