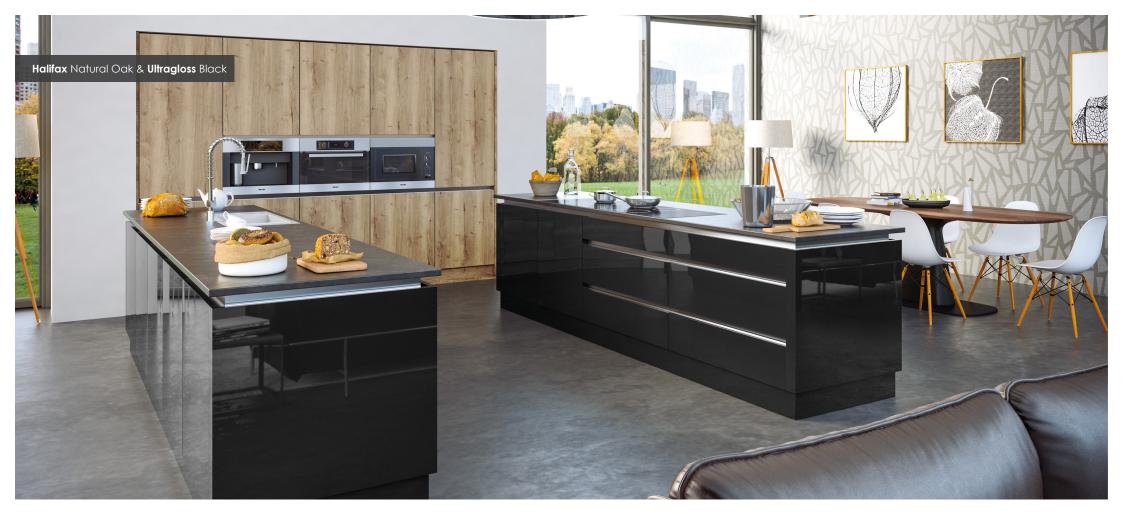

Halifax

Natural Oak

Mussel

Ultragloss Cream

**Ultragloss** Metallic Anthracite

Supermatt Dust Grey

Ultragloss Cashmere

Ultragloss Metallic Blue