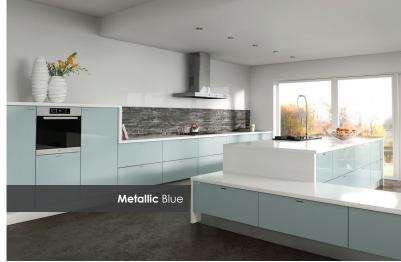

Halifax

Natural Oak

Mussel

Ultragloss Cream

**Ultragloss** Metallic Anthracite

Supermatt Dust Grey

Ultragloss Cashmere

Ultragloss Metallic Blue