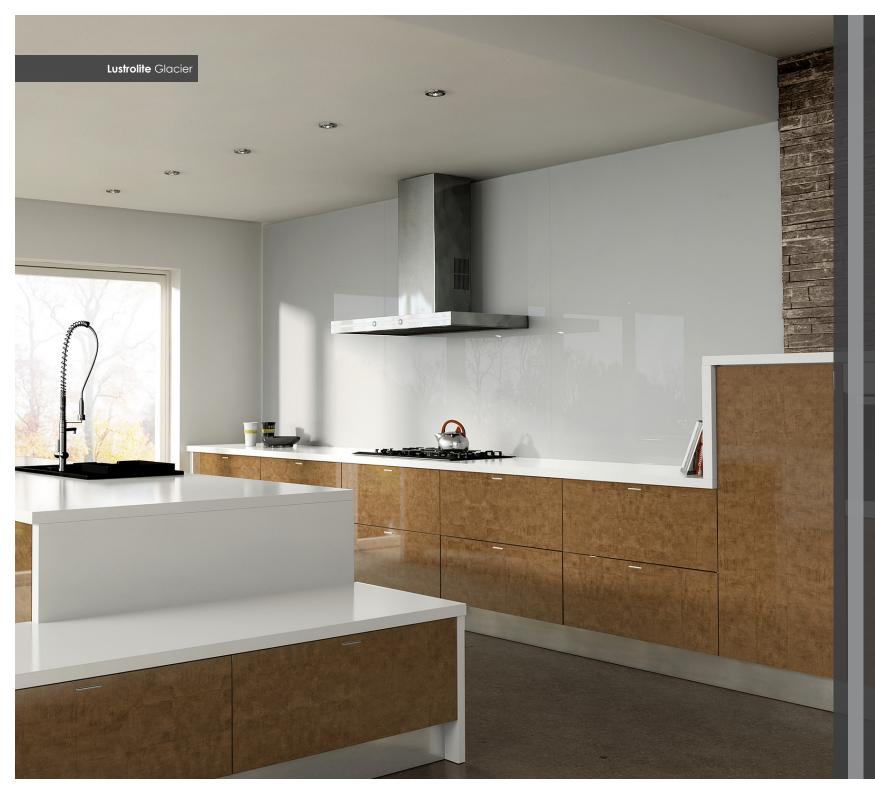

## LUSTROLITE PANELS

Lustrolite is an award winning high gloss acrylic wall panel which is mainly used for bath and shower walls and kitchen backsplashes.

Lustrolite is a replacement to tiles and looks like back painted glass. With a special hard coated top layer for extra scratch and chemical resistance, cleaning and maintaining your panels is nearly effortless.

Currently available in a range of 9 stunning colors. Custom colors and sizes are available with a minimum order quantity of 200 sheets.

The Lustrolite® warranty covers faulty materials only for a period of 10 years from the date of sale by Abacus Manufacturing Group subject to the terms, conditions and exclusions contained within the entire warranty document.