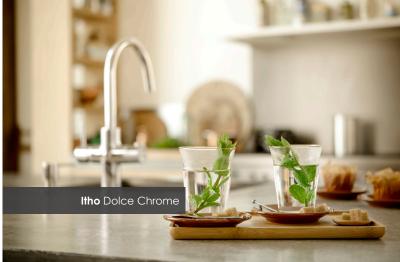

#### 3 TAPS IN 1 - BOILING, HOT & FILTERED COLD

Not only does the itho system provide 100° boiling water, it also delivers hot and filtered cold water from the same spout so there is no need to purchase a separate tap unlike some stand alone systems. This not only saves the cost of purchasing a separate tap but also improves the look of the kitchen.

Filtered Cold Water

### MARKET LEADING TANK

The Itho 3 in 1 boiling water tap system includes a market leading 5 litre tank as standard capable of producing around 60 cups of boiling water per hour, ideal for domestic requirements. The 10 litre version for heavier usage requires only a cold water feed to run the 3 in 1 tap making it ideal for situations where it is difficult to connect a hot feed e.g. Kitchen Island