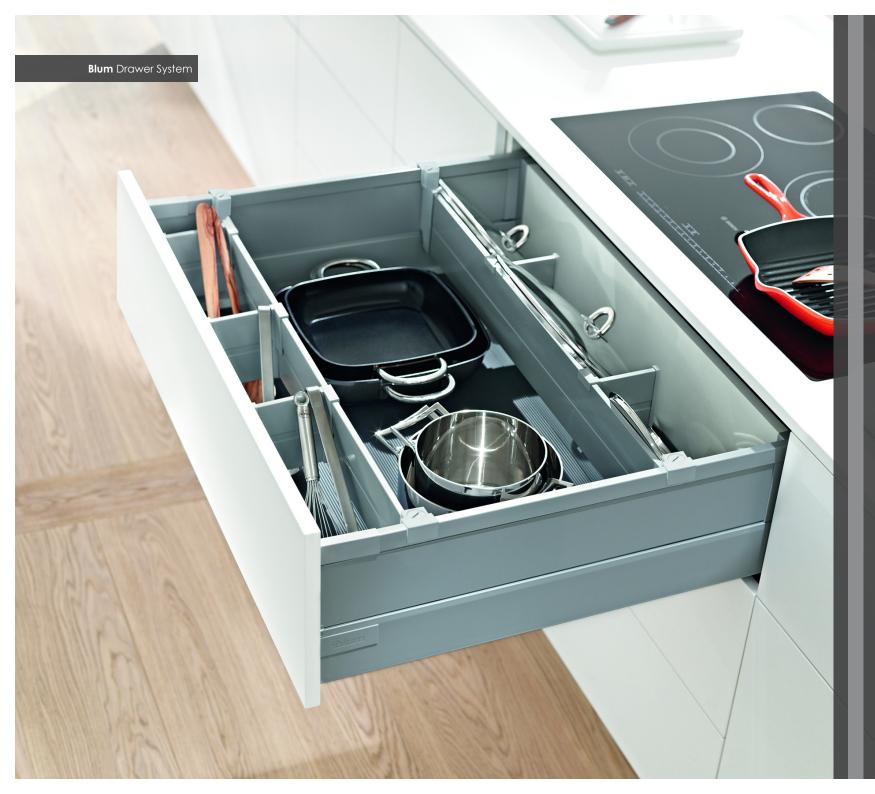

## BLUM RANGE

(6

Blum specialises in the production of functional furniture fittings. The company's main product groups are lift mechanisms, hinges and drawer systems for furniture - Kitchen furniture in particular.

Of Perfece Motion

For many years, we have been closely observing the requirements which furniture must meet in everyday life - from the shape through to the function. The knowledge that is acquired from the research then flows directly into our product development. This means that you benefit from lots of innovations, optimisations and upgrades.

## QUALITY OF MOTION

Blum writes motion with a capital "M". Our fittings solutions make opening and closing furniture a mesmerising experience and bring enhanced user convenience to the entire home - in particular to kitchens. More than 6,800 employees work hard all over the world to perfect the motion of Blum's fittings systems.