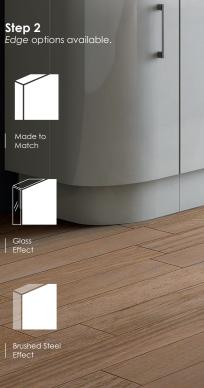

**Step 2** Choose an Edge

To add to the choice and flexibility of the range the doors are offered with matching edge; brushed steel effect edge and a stunning glass effect 3D edge producing a deceptively real glazed appearance.