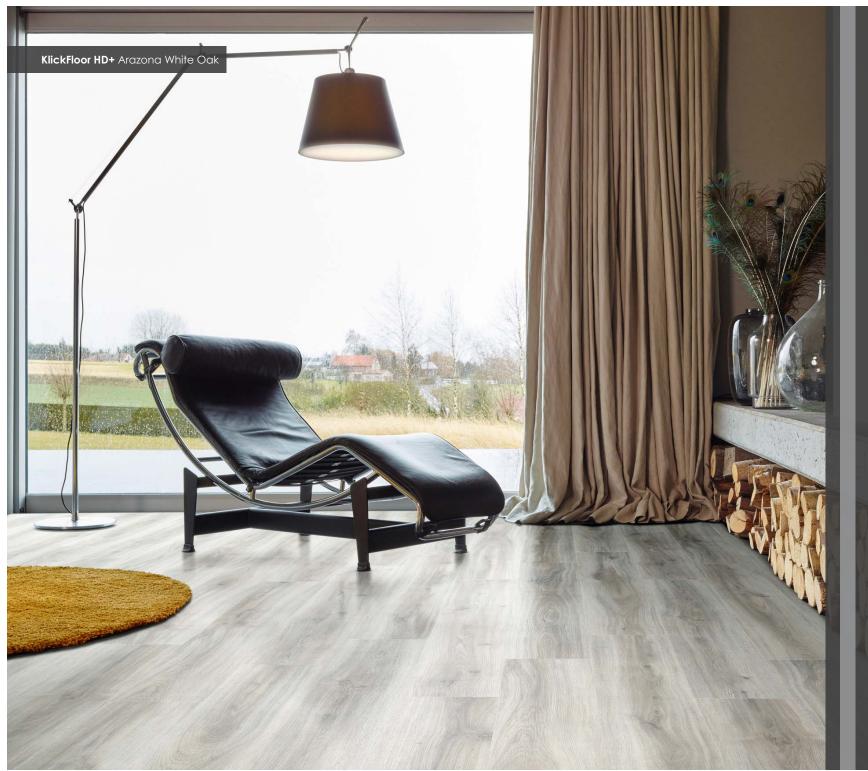

## KOMPACT KLICKFLOOR

Bring warmth & Character into every room

Bring warmth and character into every room of your home with the authentic natural look of Klickfloor luxury vinyl flooring. Hard wearing enough for demanding public spaces and busy homes, beautiful enough to make any floor magnificent, there's a Kilckifloor design for you - "whatever your taste and whatever your space".

Get the natural look of wood and stone flooring with the added day to day advantages of luxury vinyl flooring. Stunning wood and stone effects are painstakingly recreated across our ranges with beautiful depth of colour. Our impressive collection even includes a registered emboss texture which allows you to see and feel grains, grooves and knots just like real wood.

## LUXURY VINYL KLICKFLOOR

You can be assured of our meticulous attention to detail to recreate and bring all the authenticity and elegance of real wood and stone into either your home or business. All KlickFloor luxury vinyl flooring uses a unique printing technique to make our designs razor-sharp together with a structure press to accurately re-create the subtle textures found in wood grains and stone grooves. Klick HD+ goes one step further with an actual registered emboss texture which brings real knots and grooves into the flooring.