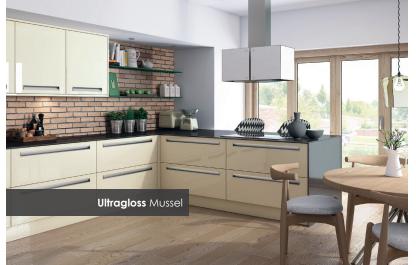

* 















### **ZURFIZ** RANGE

# Make yours a **ZURFIZ** kitchen in just 3 easy steps...

**Step 1** Pick a Colour, Any Colour

The Zurfiz range is a stunning and comprehensive made to measure collection of ultra modern doors in a choice of 24 colours.

**Step 2** Choose an Edge

To add to the choice and flexibility of the range the doors are offered with matching edge; brushed steel effect edge and a stunning glass effect 3D edge producing a deceptively real glazed appearance.

#### **Step 3** Order Your Kitchen

The rest is simple, the opportunity to have the kitchen you want in the style you like and your own edge choice. Go on, order today with your Zurfiz Dealer. Order a new kitchen, your new kitchen.





Made

| 6 Year | Guarantee

 $(\mathbf{6})$ 

| Made in | the UK









#### ZURFIZ RANGE

See Zurfiz, full of style. Of clean lines and a certain symmetry. Who then wouldn't be inspired by the European design, the finish and the modern touch?

> Make yours a **ZURFIZ** kitchen in just 3 easy steps...













Valore Cashmere



Valore Grey Brown Metallo





Valore Light Concrete





Valore Stone Grey



Valore White Swiss Larch





Valore Mussel

Valore

Coco Bolo



Valore Grey Brown Ontario Walnut & Light Concrete



VALORE RANGE

great design!

No compromise! With Valore a door is not just a door at any price. Integrity of quality, design and finish makes value truly valuable.

Woodgrain/pattern colours are available with vertical or horizontal grain/pattern direction. You choose! Vertical on doors and horizontal on small drawer fronts supplied