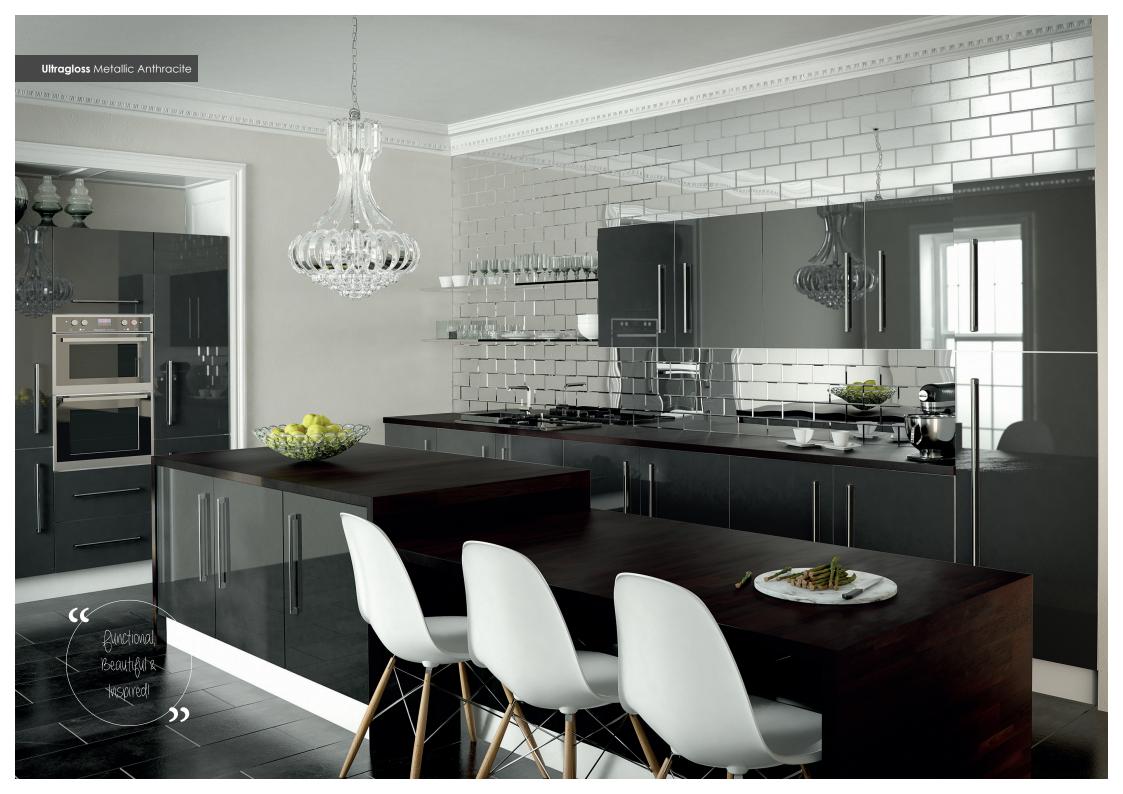

Halifax

Natural Oak

Mussel

Ultragloss Cream

**Ultragloss** Metallic Anthracite

Supermatt Dust Grey

Ultragloss Cashmere

Ultragloss Metallic Blue