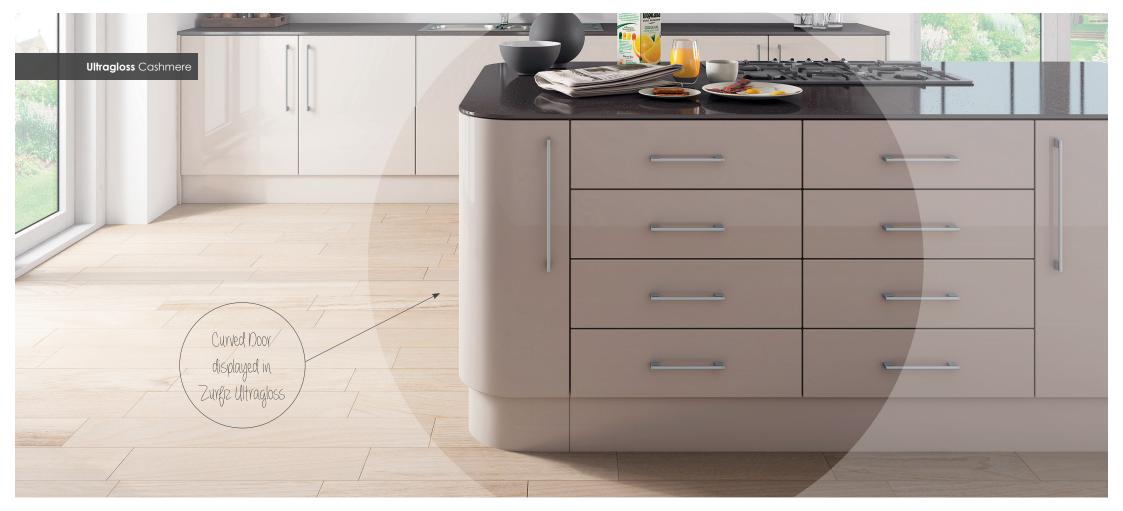

### **ZURFIZ** RANGE

#### ZURFIZ RANGE

See Zurfiz, full of style. Of clean lines and a certain symmetry. Who then wouldn't be inspired by the European design, the finish and the modern touch?

> Make yours a **ZURFIZ** kitchen in just 3 easy steps...

**Corner Feature & Tangent** 

Rail Trim Available in Ludlow Cream & Wilton

**Curved Surround Feature** 

Available In All Ranges

**Curved Door** Available In All Ranges

Glazed Doors Available in Camden, Ludlow &