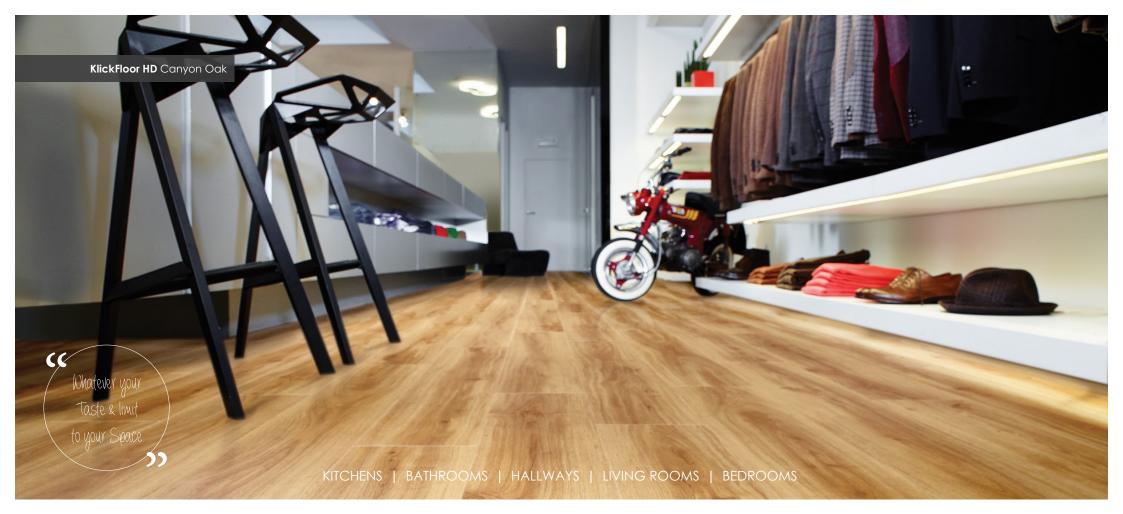

## KOMPACT KLICKFLOOR

Bring warmth & Character into every room

Bring warmth and character into every room of your home with the authentic natural look of Klickfloor luxury vinyl flooring. Hard wearing enough for demanding public spaces and busy homes, beautiful enough to make any floor magnificent, there's a Kilckifloor design for you - "whatever your taste and whatever your space".

Get the natural look of wood and stone flooring with the added day to day advantages of luxury vinyl flooring. Stunning wood and stone effects are painstakingly recreated across our ranges with beautiful depth of colour. Our impressive collection even includes a registered emboss texture which allows you to see and feel grains, grooves and knots just like real wood.

## LUXURY VINYL KLICKFLOOR

You can be assured of our meticulous attention to detail to recreate and bring all the authenticity and elegance of real wood and stone into either your home or business. All KlickFloor luxury vinyl flooring uses a unique printing technique to make our designs razor-sharp together with a structure press to accurately re-create the subtle textures found in wood grains and stone grooves. Klick HD+ goes one step further with an actual registered emboss texture which brings real knots and grooves into the flooring.