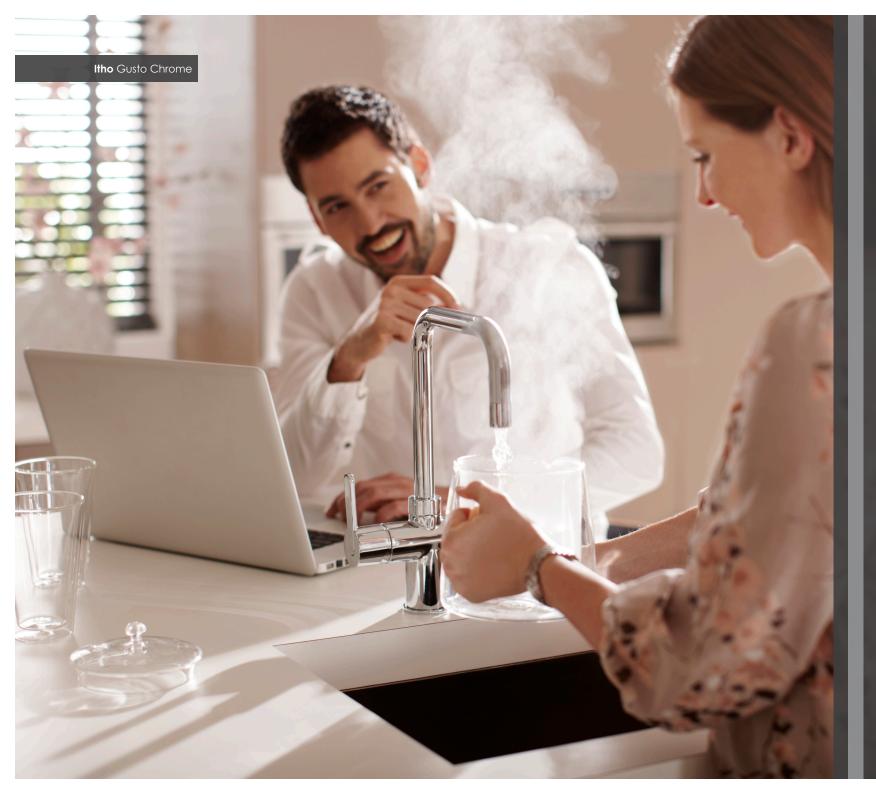

## ITHO 3-IN-1 TAPS

Itho Daalderop develops, manufactures and sells heating, hot water, ventilation and control technology solutions. Our mission is to provide innovative products and systems that contribute to a comfortable, healthy and energy efficient indoor climate. Every day we strive to make the indoor environment a more enjoyable place for people to work and live.

The Itho tank stores 5 litres of boiling water under 10 bar of pressure ready to be dispensed in an instant, saving you time and money not only when making hot drinks but also when cooking a meal or sterilising a babies bottle or utensils.

#### 3 TAPS IN 1 - BOILING, HOT & FILTERED COLD

Not only does the itho system provide 100° boiling water, it also delivers hot and filtered cold water from the same spout so there is no need to purchase a separate tap unlike some stand alone systems. This not only saves the cost of purchasing a separate tap but also improves the look of the kitchen.