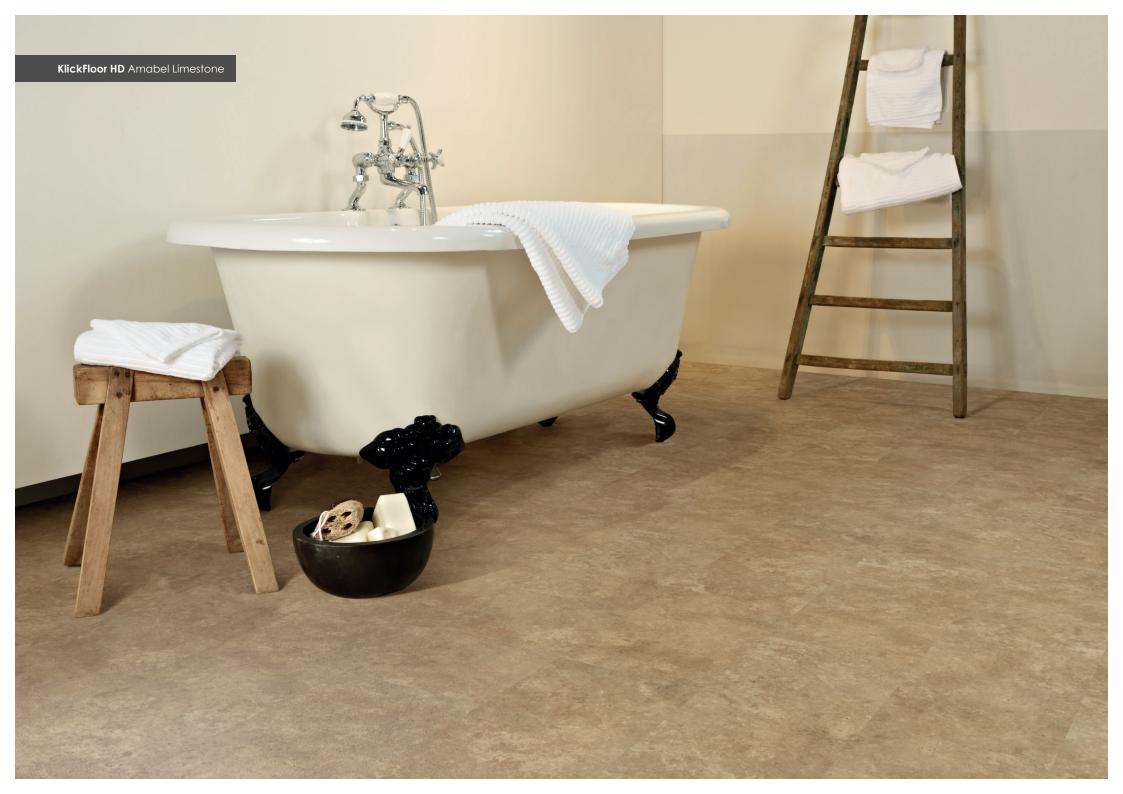

## KOMPACT KLICKFLOOR

Bring warmth & Character into every room

Bring warmth and character into every room of your home with the authentic natural look of Klickfloor luxury vinyl flooring. Hard wearing enough for demanding public spaces and busy homes, beautiful enough to make any floor magnificent, there's a Kilckifloor design for you - "whatever your taste and whatever your space".

Get the natural look of wood and stone flooring with the added day to day advantages of luxury vinyl flooring. Stunning wood and stone effects are painstakingly recreated across our ranges with beautiful depth of colour. Our impressive collection even includes a registered emboss texture which allows you to see and feel grains, grooves and knots just like real wood.

The easy maintenance of luxury vinyl flooring together with great sound and heat insulation ensures that Klickfloor is a great, cost effective alternative to the real stone or wood flooring.

www.klickfloor.co.uk